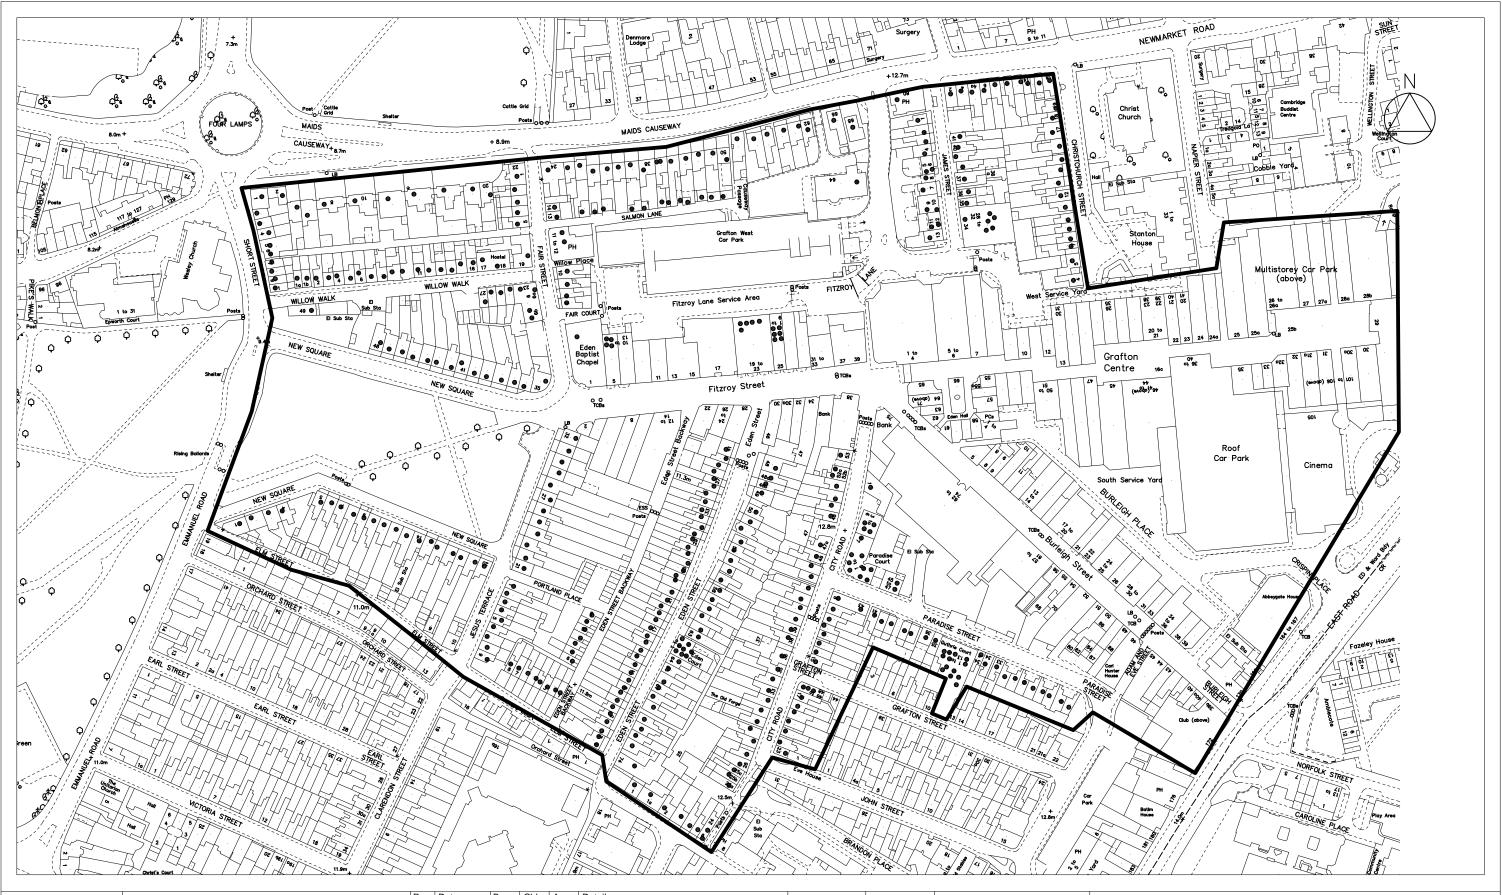

Project: Fitzroy Street tree replacement

Drawing: consultation coverage

Job Ref / DWG.No

EIP 020 150 - 51

Revision